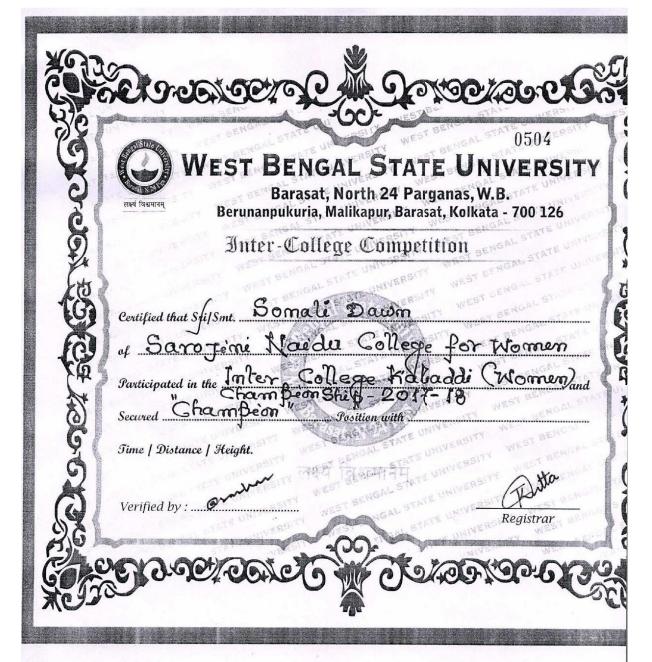

#### 5.3.2:

1. Inter College Kabaddi Competition held on 04.10.2017





ATTESTED

Winila Will

Principal 20 12.22

Sarojini Naidu College

for Women



ATTESTED

While 2 12.22

Principal 25.12.22

Serejini Naidu College

for Women

**2.** Drama organised by the Department of Bengali: SUBARNA KATHA held on18.09.2017





3. Extempore-Group Bengali competition in ZooFestival held on 17.11.2017

| Joologi                             | cal Garden ZOO FESTIVA om 14th November to 18th Novem | n, Alip                                               | <b>200</b>         |
|-------------------------------------|-------------------------------------------------------|-------------------------------------------------------|--------------------|
| hri/Smt. Olndrila<br>Sarajini Waidu |                                                       | school/college, p                                     | articipated in     |
| ATED : 17th Mov, 2017