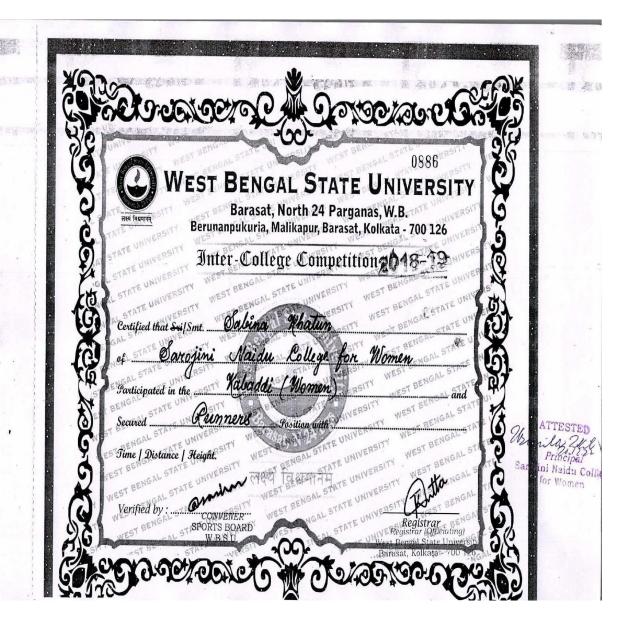

#### 5.3.2:

1. Inter College Kabaddi Competition held on 04.10.2017

ATTESTED

Winila Will

Principal 20 12.22

Sarojini Naidu College

for Women

ATTESTED