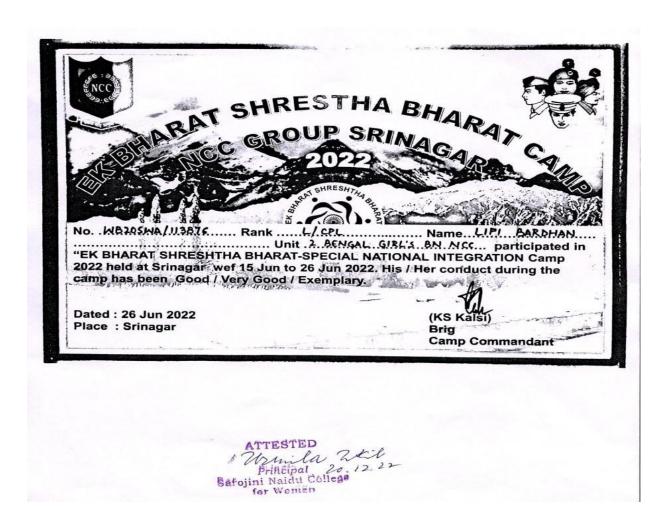

#### 5.3.2:

1. Inter College Kabaddi Competition held on 04.10.2017

ATTESTED

Winila Will

Principal 20 12.22

Sarojini Naidu College

for Women

ATTESTED

While 2 12.22

Principal 25.12.22

Serejini Naidu College

for Women

**2.** Drama organised by the Department of Bengali: SUBARNA KATHA held on18.09.2017

3. Extempore-Group Bengali competition in ZooFestival held on 17.11.2017