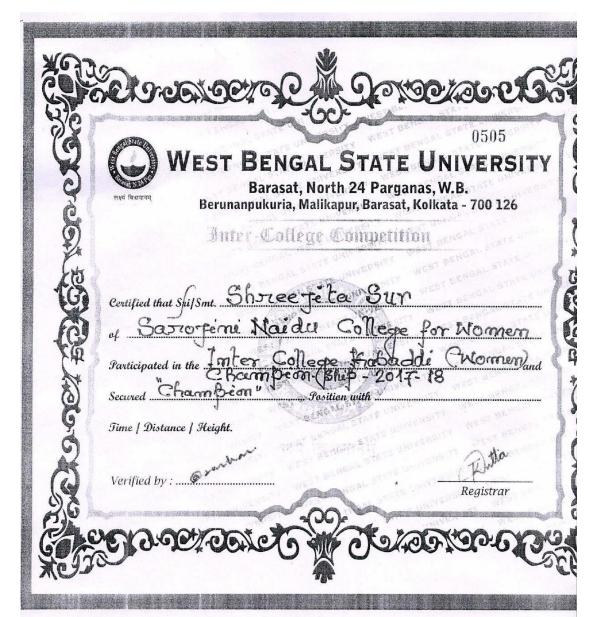

#### 5.3.2:

1. Inter College Kabaddi Competition held on 04.10.2017





ATTESTED

Winila Will

Principal 20 12.22

Sarojini Naidu College

for Women



ATTESTED

While 2 12.22

Principal 25.12.22

Serejini Naidu College

for Women

**2.** Drama organised by the Department of Bengali: SUBARNA KATHA held on18.09.2017





3. Extempore-Group Bengali competition in ZooFestival held on 17.11.2017

| Joologi                             | cal Garden ZOO FESTIVA om 14th November to 18th Novem | n, Alip                                               | <b>200</b>         |
|-------------------------------------|-------------------------------------------------------|-------------------------------------------------------|--------------------|
| hri/Smt. Olndrila<br>Sarajini Waidu |                                                       | school/college, p