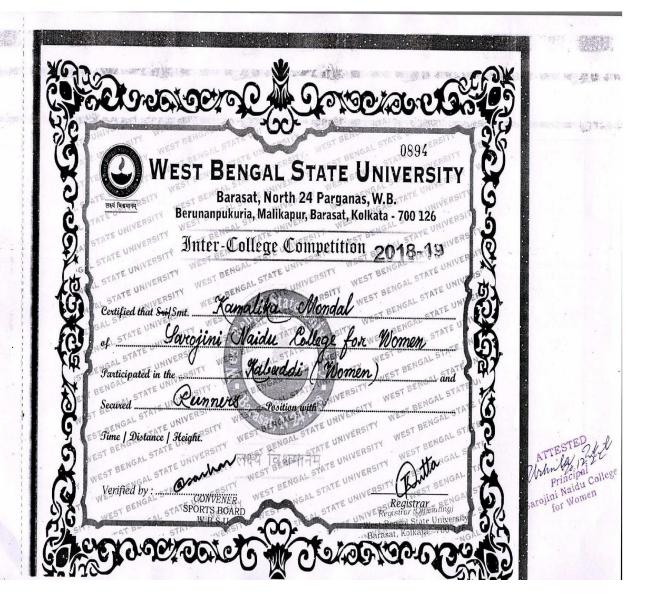

#### 5.3.2:

1. Inter College Kabaddi Competition held on 04.10.2017

ATTESTED

Winila Will

Principal 20 12.22

Sarojini Naidu College

for Women

ATTESTED