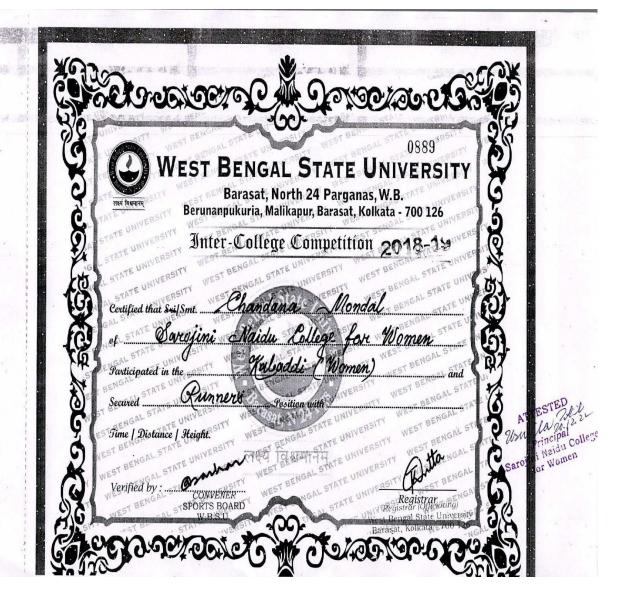

#### 5.3.2:

1. Inter College Kabaddi Competition held on 04.10.2017

ATTESTED

Winila Will

Principal 20 12.22

Sarojini Naidu College

for Women

ATTESTED