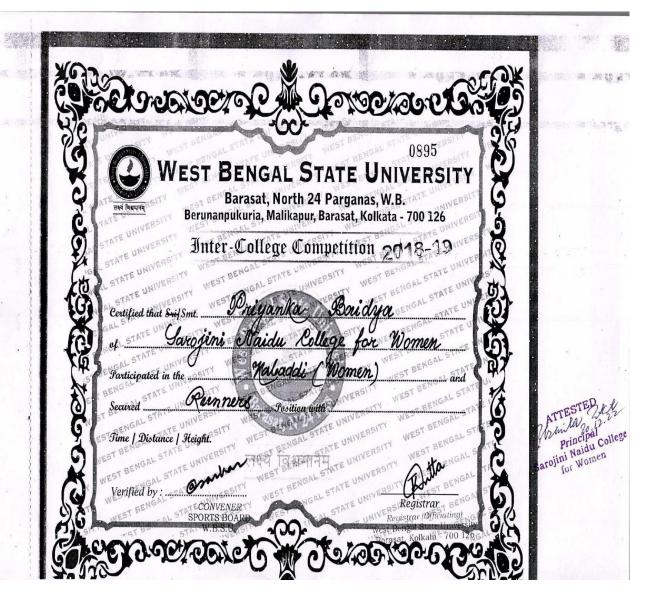

#### 5.3.2:

1. Inter College Kabaddi Competition held on 04.10.2017

ATTESTED

Winila Will

Principal 20 12.22

Sarojini Naidu College

for Women

ATTESTED