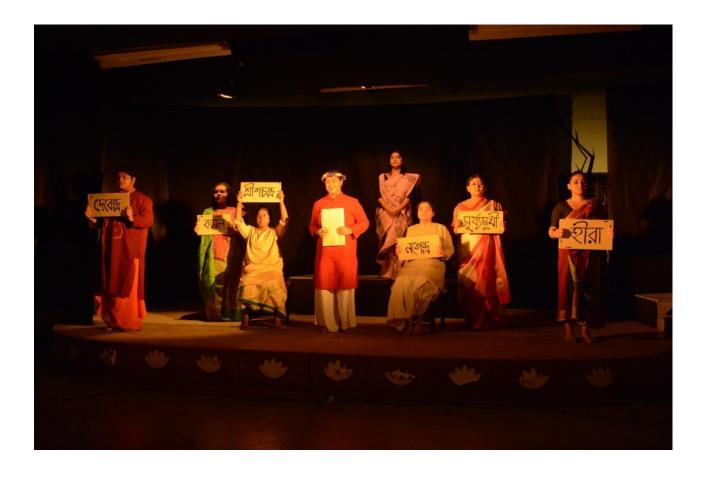

While 2 12.22

Principal 25.12.22

Serejini Naidu College

for Women

**2.** Drama organised by the Department of Bengali: SUBARNA KATHA held on18.09.2017

3. Extempore-Group Bengali competition in ZooFestival held on 17.11.2017