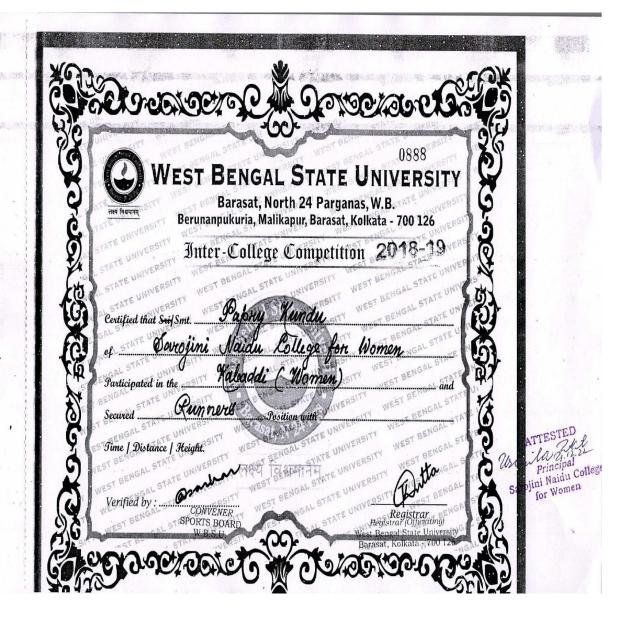

#### 5.3.2:

1. Inter College Kabaddi Competition held on 04.10.2017

ATTESTED

Winila Will

Principal 20 12.22

Sarojini Naidu College

for Women

ATTESTED