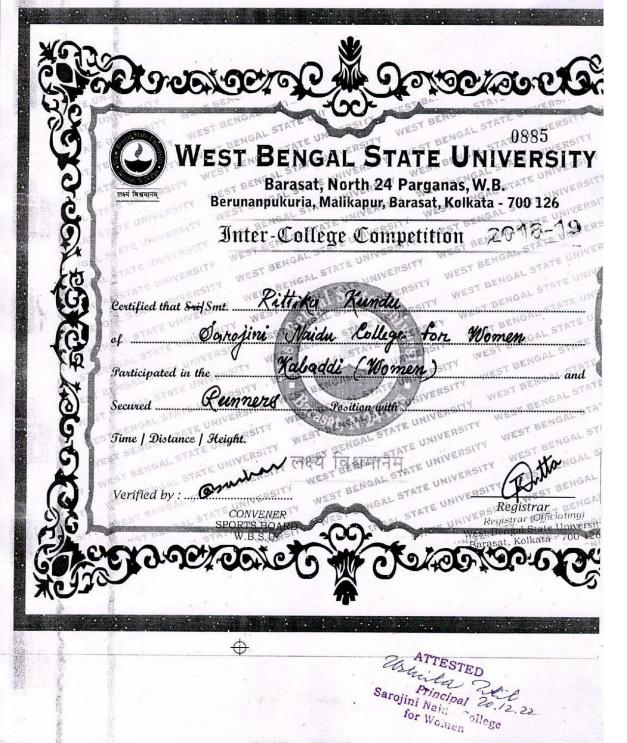

#### 5.3.2:

1. Inter College Kabaddi Competition held on 04.10.2017

ATTESTED

Winila Will

Principal 20 12.22

Sarojini Naidu College

for Women

ATTESTED