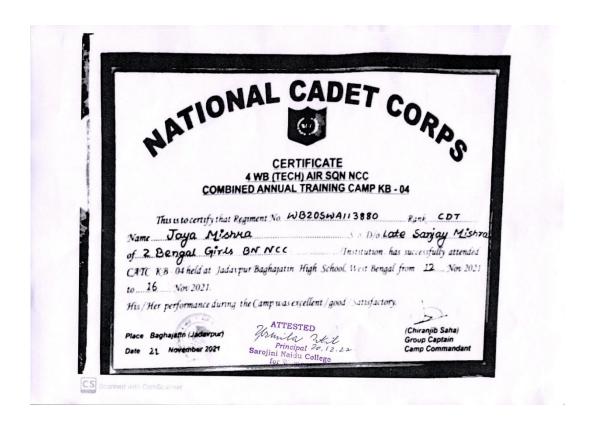

#### 5.3.2:

1. Inter College Kabaddi Competition held on 04.10.2017

ATTESTED

Winila Will

Principal 20 12.22

Sarojini Naidu College

for Women

ATTESTED

While 2 12.22

Principal 25.12.22

Serejini Naidu College

for Women

**2.** Drama organised by the Department of Bengali: SUBARNA KATHA held on18.09.2017

3. Extempore-Group Bengali competition in ZooFestival held on 17.11.2017