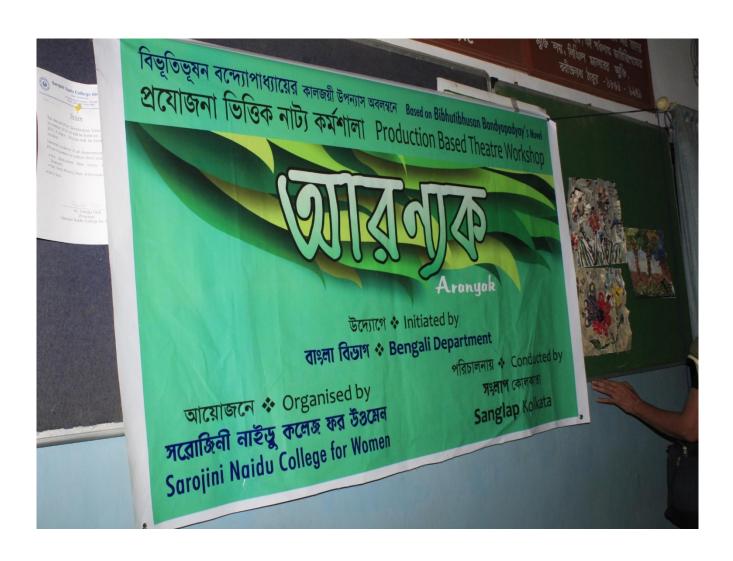

|

ATTESTED

Will 25,12,22

Principal 25,12,22

Sarojini Naidu College

for Women

# 12. Bengali Drama organised by the Department of Bengali : Aranyok held on 16.09.2019.



# 13. NATIONAL ONLINE ESSAY AND e-POSTER COMPETITION HELD ON 06.08.2020.



- 14. 79th Death Anniversary (22nd Sravan) Rabindranath Tagore held on 07.08.2020.
  - <a href="https://www.youtube.com/watch?v=YAHLd7SVnKw">https://www.youtube.com/watch?v=YAHLd7SVnKw</a>

- 15. Foundation Day 2020 held on 14.08.2020.
- <a href="https://www.youtube.com/watch?v=LP">https://www.youtube.com/watch?v=LP</a> al-PK6J0
- 16. Nutriception2020("Be the food Doctor"-National e-Nutri Slogan writing competition) held on 07.09.2020 and Nutriception 2020 ("Menu Without Magma"-National level No Gas cooking Competition) held on 07.09.2020.
  - o <a href="https://youtube.com/live/53BClQosn01">https://youtube.com/live/53BClQosn01</a>

# 17. Online Bengali Drama organized by the Department of Bengali: Bhranti Bilash