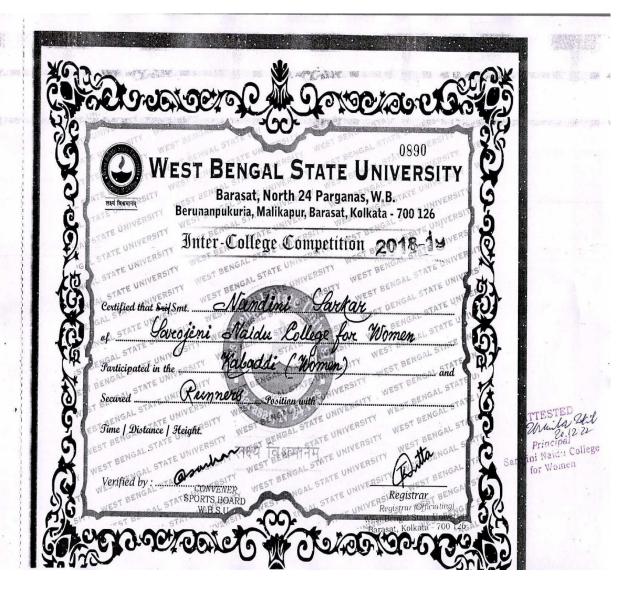

#### 5.3.2:

1. Inter College Kabaddi Competition held on 04.10.2017

ATTESTED

Winila Will

Principal 20 12.22

Sarojini Naidu College

for Women

ATTESTED