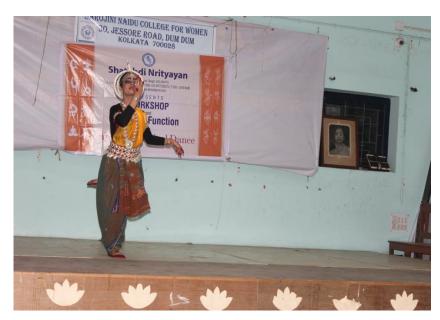

BB-07 | CLASS ROOM | YES | YES |     | FOOD AND NUTRITION                |
| 78 | BB-08 | LABORATORY | YES | YES |     | FOOD AND NUTRITION                |
| 79 | BB-09 | LABORATORY | YES | YES |     | FOOD AND NUTRITION                |
| 80 | H-01  | LABORATORY | YES | YES | YES | JOURNALISM AND MASS COMMUNICATION |
| 81 | H-02  | LABORATORY | YES | YES | YES | ENVIRONMENTAL SCIENCE             |
| 82 | PG-01 | CLASS ROOM | YES | YES |     | BENGALI                           |
| 83 | PG-02 | CLASS ROOM | YES | YES | YES | BENGALI                           |



Principal
Sarojini Naidu College

for Women Govt. Sponsored

#### Sample: Classrooms:







### **Sample: Laboratories**









### **Sample: ICT facilities**









### **Gymnasium**





**Sample: Cultural activities** 







## Yoga centre