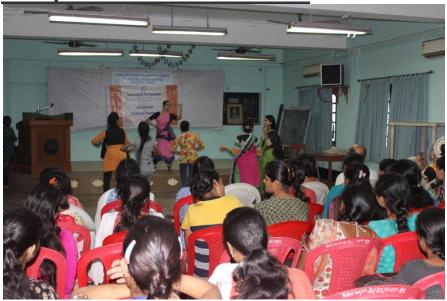

| BB-07 | CLASS ROOM | YES | YES |     | FOOD AND NUTRITION                |
| 78 | BB-08 | LABORATORY | YES | YES |     | FOOD AND NUTRITION                |
| 79 | BB-09 | LABORATORY | YES | YES |     | FOOD AND NUTRITION                |
| 80 | H-01  | LABORATORY | YES | YES | YES | JOURNALISM AND MASS COMMUNICATION |
| 81 | H-02  | LABORATORY | YES | YES | YES | ENVIRONMENTAL SCIENCE             |
| 82 | PG-01 | CLASS ROOM | YES | YES |     | BENGALI                           |
| 83 | PG-02 | CLASS ROOM | YES | YES | YES | BENGALI                           |



Principal
Sarojini Naidu College

for Women Govt. Sponsored

#### Sample: Classrooms:







### **Sample: Laboratories**









### **Sample: ICT facilities**









### **Gymnasium**





**Sample: Cultural activities** 







## Yoga centre